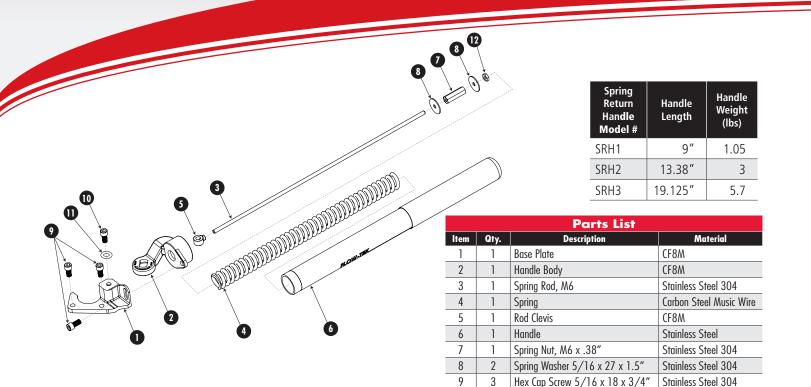

SRH Series Spring Return Handle (Deadman Handle)

For use with compatible  $\frac{1}{4}'' - 2''$  Ball Valves

FlowTek

FlowTek

Flow-Tek's SRH Series Spring Return (Deadman) Handles are manufactured from heavy duty SS components to withstand frequent daily use in refueling, sampling, drains, and other OSHA applications that require positive closure of a manual valve. Each SRH Handle has a locking device as standard to lock the valve in the preferred position. The SRH Handle is available in three sizes that mount directly to the rugged investment cast ISO 5211 mounting pads on compatible Flow-Tek full or standard port industrial ball valves. All compatible Flow-Tek valves utilize live loaded packing which provides longer periods between packing adjustment and maintenance, reducing the need to remove the SRH handle for valve maintenance.

1

1

1

Hex Cap Screw M8 x 20mm

8mm Lock Washer

M6 Hex Nut

10

11

Stainless Steel 304

Stainless Steel 304

Stainless Steel 304

| VALVE MODEL TRIAD SP |                            |
|----------------------|----------------------------|
| Size                 | Spring Return Handle SRH # |
| 3/4″                 | 1                          |
| ]″                   | 1                          |
| 1 1/4″               | 3                          |
| 1 1/2″               | 3                          |